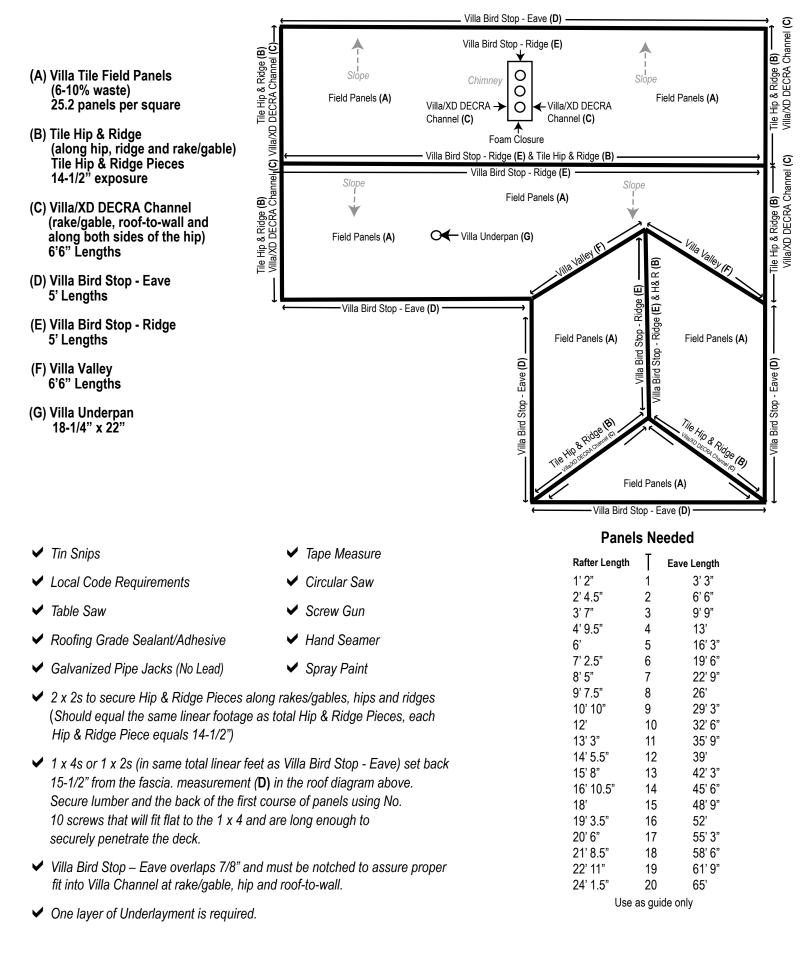

## Estimating Sheet - DECRA Villa Tile - Direct to Deck

|    |                                                                                                                                                                            | oject Name:                                                                                                            | Date: |                                                                                                  |      |
|----|----------------------------------------------------------------------------------------------------------------------------------------------------------------------------|------------------------------------------------------------------------------------------------------------------------|-------|--------------------------------------------------------------------------------------------------|------|
|    | Description                                                                                                                                                                | Profile                                                                                                                | Color | Calculations                                                                                     | Tota |
| A) | <b>DECRA Villa Tile</b><br>25.2 panels per square<br>14-1/2" exposure – min pitch 3:12                                                                                     |                                                                                                                        |       | Squares x 25.2= Panels<br>(6-10% Waste Factor)                                                   |      |
|    | DECRA Villa Tile Panel Vent                                                                                                                                                |                                                                                                                        |       | Ventilation Calculator<br>available at www.decra.com                                             |      |
| B) | <b>Tile Hip &amp; Ridge</b><br>As needed for hips, ridges & rake/gables                                                                                                    | 14-1/2" exposure                                                                                                       |       | Linear Feet x 12 ÷ 14.5 = Pieces Needed                                                          |      |
|    | Tile End Cap                                                                                                                                                               |                                                                                                                        |       | As needed for closure at hip, ridge & rake/<br>gable at eave                                     |      |
|    | <b>DECRA Ridge Vent</b><br>(2) 20' rolls / package                                                                                                                         | (2) 2-1/2" W x 1" H x 20' L                                                                                            | n/a   | Linear Feet Ridge ÷ 20 = Packages Needed<br>Ventilation Calculator<br>available at www.decra.com |      |
| C) | Villa/XD DECRA Channel<br>For use along hips (both sides)<br>and rakes/gables (finish with H&R Piece)<br>Also for use along sidewalls, including<br>skylights and chimneys | 6'6" Length                                                                                                            | n/a   | Linear Feet ÷ 6 = Pieces Needed<br>(x2) For Hips<br>(x1) for Other<br>(Includes 6" overlap)      |      |
| D) | Villa Bird Stop - Eave<br>For use along eaves at first course                                                                                                              | 5' Length                                                                                                              |       | Linear Feet of Eave ÷ 5 = Pieces Needed<br>(When estimating allow for 7/8"overlap)               |      |
| E) | Villa Bird Stop - Ridge<br>For use along ridges, on both sides of ridge                                                                                                    | 5' Length                                                                                                              |       | (Linear Feet Ridge x 2) ÷ 5 = Pieces Needed<br>(When estimating allow for approx. 1-1/2"overlap) |      |
| F) | Villa Valley<br>17" Wide                                                                                                                                                   | 6'6" Length                                                                                                            | n/a   | Linear Feet ÷ 6 = Pieces Needed<br>(Includes 6" overlap)                                         |      |
| G) | <b>Villa Underpan</b><br>18-1/4" x 22"<br>(Use with Non-Lead Pipe Jacks)                                                                                                   |                                                                                                                        | n/a   | 1 per Roof Penetration                                                                           |      |
|    | Side Flashing<br>For use to counter flash side wall                                                                                                                        | 6'6" Length                                                                                                            |       | Linear Feet ÷ 6 = Pieces Needed<br>(Includes 6" Overlap)                                         |      |
|    | <b>Flat Sheet</b><br>16" x 54"                                                                                                                                             |                                                                                                                        |       |                                                                                                  |      |
|    | <b>Corrosion Resistant Screws</b><br>#10 Hex (3/16" diameter) x 1-1/2" long                                                                                                | <b>2,000 / box</b><br>Use fasteners of sufficient length to penetrate<br>through the sheathing (deck) by at least 1/2" | n/a   | 1 Box (2,000 pcs) per 15 Squares                                                                 |      |
|    | Color Coordinated Corrosion<br>Resistant Screws<br>#10 Hex (3/16" diameter) x 1-1/2" long                                                                                  | 500 pc / bag<br>4 bags / box                                                                                           |       | (Number of Hip & Ridge Pieces +<br>Linear Feet Fascia/Bird Stop - Eave) x 2                      |      |
|    | 1x2 and or 2x2 Timber Battens<br>(Non-Treated)                                                                                                                             | Stacked 2x2s / 1x2s at rake/gable, hips and ridges as needed                                                           | n/a   |                                                                                                  |      |
|    | 1x4 Timber Battens<br>(Non-Treated)                                                                                                                                        | For use on first course                                                                                                | n/a   |                                                                                                  |      |
|    | Touch-Up Kit or 5 lb. Bag of Chip<br>Use at penetrations, transitions & panels                                                                                             | Bag of stone chip & cartridge of roof sealant<br>or 5 lb. Bag of Chip                                                  |       |                                                                                                  |      |

## Measuring DECRA Stone Coated Steel Villa Tile Direct to Deck